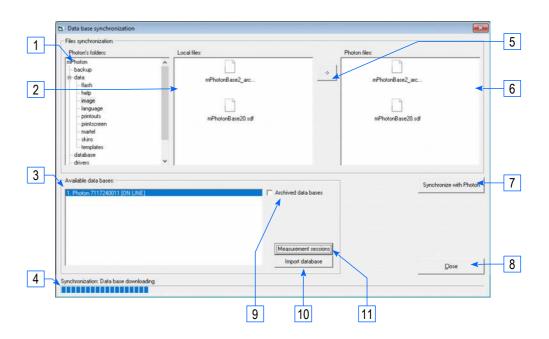

om PC' hard disk to analyser's memory.

- 1. Tree-structure of folders (both in Photon analyser and on PC)
- 2. List of files located in a selected folder (1) on PC
- 3. List of databases stored in PC (default folder: C:\Users\Public\Documents\madur\PhotonAll\)
- 4. Synchronisation progress bar
- 5. Synchronisation buttons allow to send selected file from PC to analyser or inversely
- 6. List of files located in a selected folder (1) in analyser
- 7. Synchronise data with currently connected device
- 8. Close window
- 9. Show database backups (sdf files) created in Photon manually (these files are stored in different folders)
- 10. Import database add entry (folders and files) with content of a selected sdf file
- 11. Data Base Measurement sessions please see chapter 7.1 for more details



#### 7.1. Data Base – Measurement sessions

After data synchronisation, it is possible to export measured data to a csv file from PC using window "Data Base  $\rightarrow$  Measurement sessions"

- 1. List of available measurement sessions
- 2. Detailed information about selected session (name = date and time of session, name of user who took measurements, fuel parameters, etc.
- 3. View of stored results results in a view are exported to csv. View and therefore csv outcome can be modified with (4. Export options)
- 4. Export options
  - Export all data if checked, csv file will store all possible variables (including those not installed in specific analyser results replaced with dashes "---")
  - Export calculated results includes calculated values like stack loss, efficiency, etc.
  -