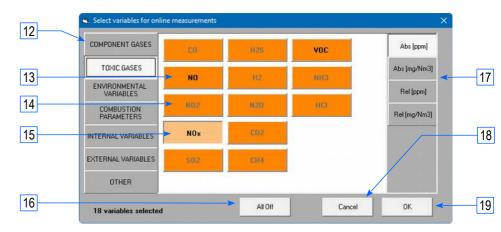

# 5. RESULTS ONLINE

Photon All program allows to view results measured by analyser on PC, in a real time and store them directly to hard drive as CSV file.

- 1. Results: number, time and selected variables
- 2. Current location of folder where CSV files are stored
- 3. Start / stop online readings
- 4. Time until the next result will be displayed (and stored)
- 5. Status info
- 6. Enable (red button) / Disable (grey) storing results to CSV file
- Selection of variables (sensors and calculated values) that will be presented online and stored to CSV file.
- 8. Name of the currently processed CSV file. File is stored in folder (2)
- 9. Interval between online readings (adjustable in range 5÷600sec)
- 10. Button to select storage folder (2)
- 11. Button to close window.