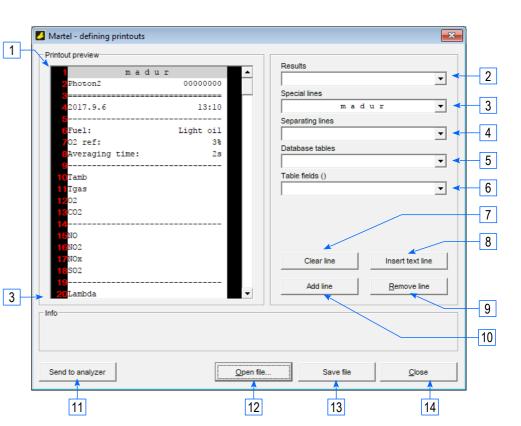

asurement, device name and serial number, etc.
- 4. Separating lines allow to divide printout into sections
- 5. Database tables allows to select variable from analyser's database, e.g. fuel parameters, company data
- 6. Table fields fields available in the base selected in (5), e.g. CO<sub>2max</sub> parameter characteristic for the selected fuel, name and address of user's company, etc.
- 7. Clear line (make it blank)
- 8. Insert text line allows to enter user defined text
- 9. Remove selected line
- 10. Insert a new line <u>below</u> the selected one (in example to the right it will create new line #4)
- 11. Send currently created template directly to connected analyyer (template name: FromPC.tmp)
- 12. Open template from a file
- 13. Save current template to a file
- 14. Close window



#### www.madur.com

#### User manual

#### maMoS

## 7. DATA BASE – SYNCHRONISATION

Photon Com program allows to back-up all important data from Photon analyser to user's PC. Program also allows to send files from PC' hard disk to analyser's memory.

- 1. Tree-structure of folders (both in Photon analyser and on PC)
- 2. List of files located in a selected folder (1) on PC
- 3. List of databases stored in PC (default folder: C:\Users\Public\Documents\madur\PhotonAll\)
- 4. Synchronisation progress bar
- 5. Synchronisation buttons allow to send selected file from PC to analyser or inversely
- 6. List of files located in a selected folder (1) in analyser
- 7. Synchronise data with currently connected device
- 8. Close window
- 9. Show database backups (sdf files) created in Photon manuall